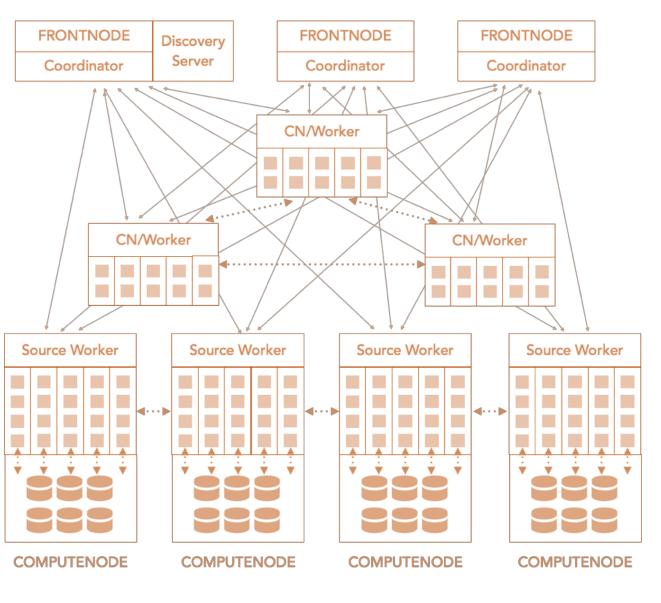

## AnalyticDB Overview

- Distributed processing system
- High availability, no single point of failure
- Capable of scaling to thousands of nodes
- Extremely low latency, ~ms level
  response for table with ~100 billion rows
- Multi-tenancy support with isolated