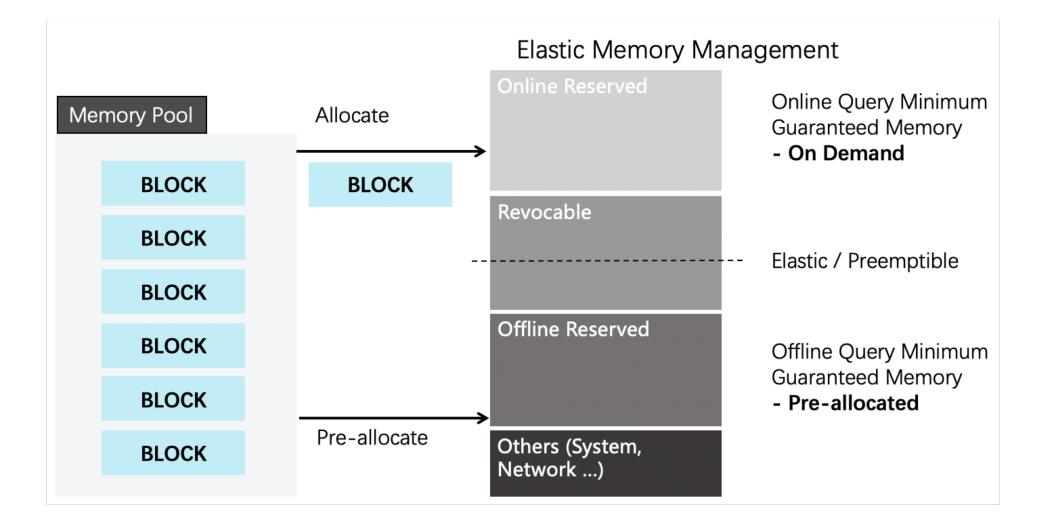

## Improvement – Compute Engine - Memory

- MySQL Compatibility
- Binary Processing
- Vectorized Computation
- Disk Spill
- Serialization: Json  $\rightarrow$  Kyro
- Network: Jetty  $\rightarrow$  Netty