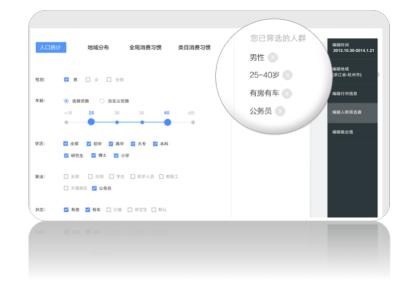

#### Report

|                   | 快速击奏时间: 新天   | 素さいた 厳雄さ天    |              | 201         | 06.11 2 2010-06-24 |
|-------------------|--------------|--------------|--------------|-------------|--------------------|
| 868896            |              |              |              |             |                    |
| 107388-041 688    | B B B S      |              |              |             |                    |
| 7258.05           | BRROMETOP1 C | 8483081012 0 | 8483681013 0 | BARDERTON C | RARDERTOPS 0       |
| X296              | 21:00-22:00  | 22:00-23:00  | 15:00-16:00  | 16:00-17:00 | 14:00-15:00        |
| 8,500.045         | 80.6807083.0 | 组织和日本均有法人数   | 进时经日平均未达人数:  | 3080708218  |                    |
| #248396 <b>==</b> | 821.529      | 777,894      | 758,042      | 705.749     |                    |
| tableplost        |              |              |              |             |                    |
| ABMR.08           |              |              |              |             | 40°                |
| 240.96            |              |              |              | 0.          | 0000-000           |
| <b>天影信用公司</b>     |              |              |              | 10          | 74.221             |
| <b>NAM</b> 254    |              |              |              |             |                    |
|                   | 6,000,000    |              |              | -           |                    |
| nadated co        | 4.000.000    |              |              |             |                    |
| 114/* 2,810 CB    | 1.000.000    |              |              |             |                    |
| PMER#0 CB         | 2,000,000    |              |              |             |                    |
| RA2380            | 1.000.000    |              |              |             |                    |
| neescen0 cm       |              | Internet al  |              |             |                    |
| BORROW.           | 0-1          | 24 67        | 9-00 ID-00   | 1516 1819   | 1044146            |
| NURBER            | 28.2         | 194.         |              |             | 17                 |
| NORMAL CONTRACTOR |              |              |              | Mar/so      |                    |

Delivers high performance through multi-dimensional query to support BI analysis

#### Interactive

Real-time interactive query from millions labeled customers to find high value targets (E-commerce, CRM...)

#### Intelligence

Internet company to build data analytics platform to manage & explore data value (Marketing, AD, O2O...)

- Public Cloud & Private Cloud & Alibaba Group
  - Across 10+ industries
- Single DB
  - thousands nodes
  - thousands QPS
  - hundreds Concurrent Queries