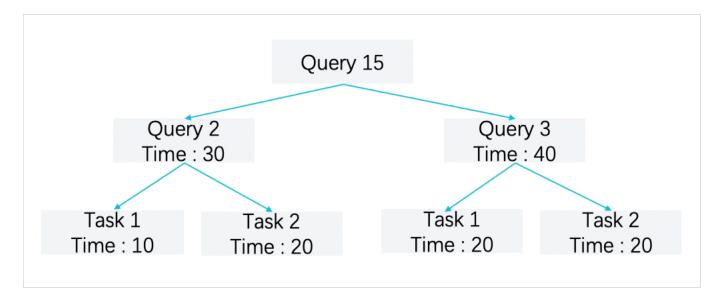

loud & Alibaba Group
  - Across 10+ industries
- Single DB
  - thousands nodes
  - thousands QPS
  - hundreds Concurrent Queries



About Us

Our customers

Improvement on Presto

## AnalyticDB Overview



- Distributed processing system
- High availability, no single point of failure
- Capable of scaling to thousands of nodes
- Extremely low latency, ~ms level
  response for table with ~100 billion rows
- Multi-tenancy support with isolated

resource management



## Improvement - Optimizer







- Statistics Collection
  - Table cardinality, Column NDV, Histogram etc.
  - AQP, Parallel Collection, Dynamic Sampling
- Optimization Rewrite
- Plan Cache
- Advanced Plan Explain
- CBO (Cost Model, Join, Aggregation etc.)
- Subquery De-correlation





## Improvement – Compute Engine - CPU





#### **Query Fair Scheduling**



## Improvement – Compute Engine - Memory







- MySQL Compatibility
- Binary Processing
- Vectorized Computation
- Disk Spill
- Serialization: Json  $\rightarrow$  Kyro
- Network: Jetty  $\rightarrow$  Netty



About Us

Our customers

Improvements in Presto



- Performance
  - Cache-aware Computation
  - GPU acceleration
- Scale
  - Support thousand-machines DB
- Features
  - Serverless (Workload / Security / Authentication etc.)
  - Apache Beam integration



- CBO optimization
  - Search space pruning
  - MEMO optimization
  - Parallel optimization
- Cost model improvement
- Compound & derived cardinality
- Adaptive Query Processing
- Tools / Advisors

# Thanks





March 12 2019