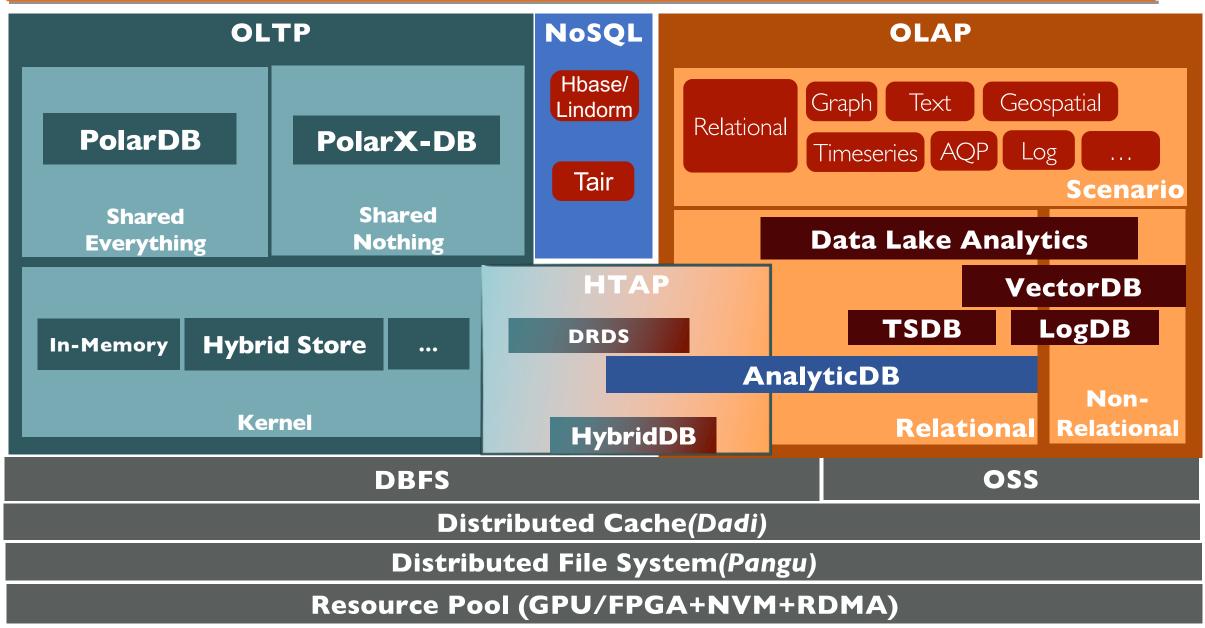

## About Us – Database - OLAP

## AnalyticDB Overview

- Distributed processing system
- High availability, no single point of failure
- Capable of scaling to thousands of nodes
- Extremely low latency, ~ms level
  response for table with ~100 billion rows
- Multi-tenancy support with isolated