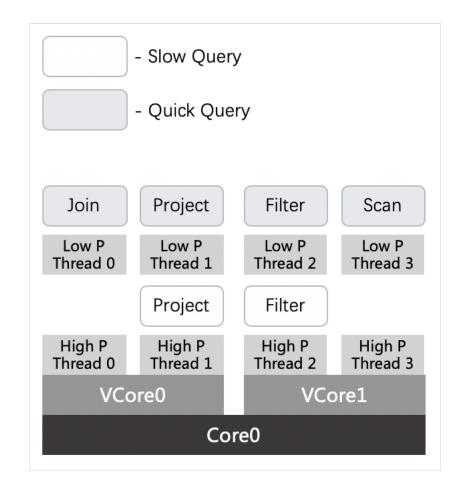

+ industries
- Single DB
  - thousands nodes
  - thousands QPS
  - hundreds Concurrent Queries



About Us

Our customers

Improvement on Presto

## AnalyticDB Overview



- Distributed processing system
- High availability, no single point of failure
- Capable of scaling to thousands of nodes
- Extremely low latency, ~ms level
  response for table with ~100 billion rows
- Multi-tenancy support with isolated

resource management



## Improvement - Optimizer







- Statistics Collection
  - Table cardinality, Column NDV, Histogram etc.
  - AQP, Parallel Collection, Dynamic Sampling
- Optimization Rewrite
- Plan Cache
- Advanced Plan Explain
- CBO (Cost Model, Join, Aggregation etc.)
- Subquery De-correlation





## Improvement – Compute Engine - CPU





#### **Query Fair Scheduling**



## Improvement – Compute Engine - Memory







- MySQL Compatibility
- Binary Processing
- Vectorized Computation
- Disk Spill
- Serialization: Json  $\rightarrow$  Kyro
- Network: Jetty  $\rightarrow$  Netty



About Us

Our customers

Improvements in Presto



- Performance
  - Cache-aware Computation
  - GPU acceleration
- Scale
  - Support thousand-machines DB
- Features
  - Serverless (Workload / Security / Authentication etc.)
  - Apache Beam integration



- CBO optimization
  - Search space pruning
  - MEMO optimization
  - Parallel optimization
- Cost model improvement
- Compound & derived cardinality
- Adaptive Query Processing
- Tools / Advisors

# Thanks





March 12 2019