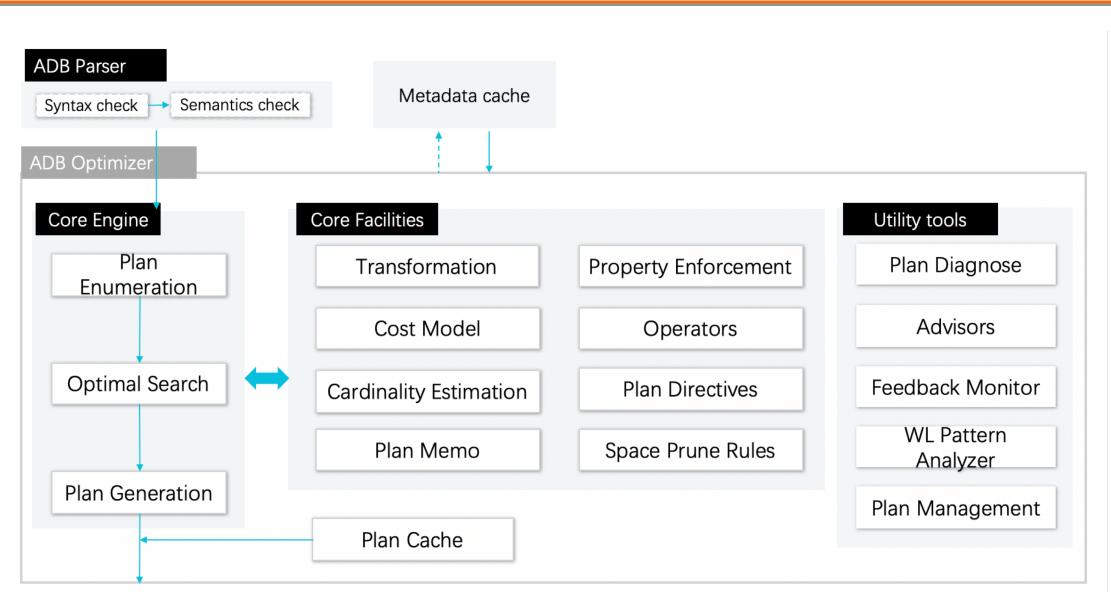

## Improvement - Optimizer

- Statistics Collection
  - Table cardinality, Column NDV, Histogram etc.
  - AQP, Parallel Collection, Dynamic Sampling
- Optimization Rewrite
- Plan Cache
- Advanced Plan Explain
- CBO (Cost Model, Join, Aggregation etc.)
- Subquery De-correlation

- CBO optimization
  - Search space pruning
  - MEMO optimization
  - Parallel optimization
- Cost model improvement
- Compound & derived cardinality
- Adaptive Query Processing
- Tools / Advisors