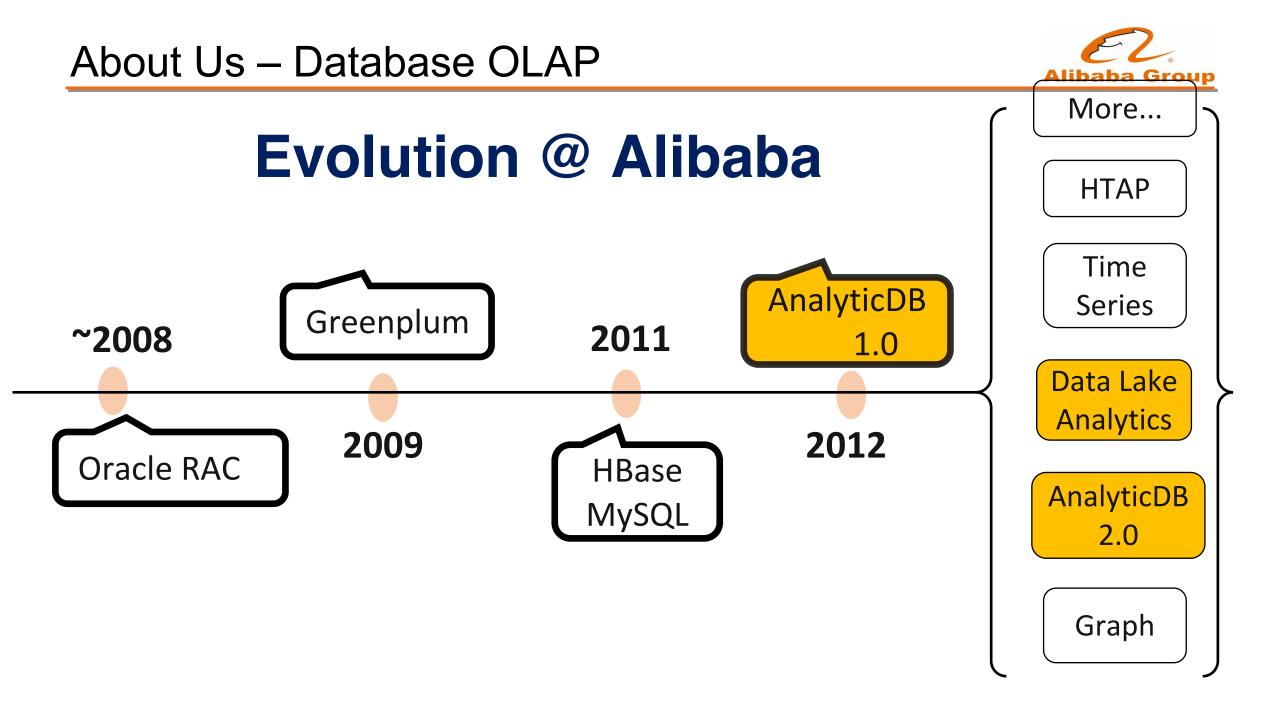

# Presto@Alibaba Group – How Alibaba AnalyticDB Supports Real-time PB Scale Online Analytics

Yu Dong Presto Summit, March 12, 2019



## About Us

Our customers

Improvements in Presto





### About Us - Database







# **AnalyticDB**

High concurrency, low latency, real-time Analytics Database on Cloud

- 1000+ nodes, >10PB data
- **100K** QPS、10M insert per second
- GPU 10x acceleration
- Millisecond response
- AI empowered optimization
- MySQL Compatible

## **Data Lake Analytics**

Serverless Multi-model Query Service on Cloud

- Server-less: Low maintenance cost, Zero time to deployment
- Built for Data Lake : Various data source, various data format
- Interactive query on OSS OTS data
- Multi-tenancy, dynamic, elastic
- MySQL Compatible



## About Us – Database - OLAP



#### **Forrester - Contenders**



#### **Gartner – Niche Player**



Agenda



About Us

Our customers

Improvements in Presto

## **Online and Interactive Analytical Services**



#### AnalyticDB (ADB): online data analytics to explore business value of data for Alibaba cloud customers and Alibaba Group

#### Report

|                   | 快速击奏时间: 新天   | 素さいた 厳雄さ天    |              | 201         | 06.11 2 2010-06-24 |
|-------------------|--------------|--------------|--------------|-------------|--------------------|
| 868896            |              |              |              |             |                    |
| 107388-041 688    | B B B S      |              |              |             |                    |
| 7258.05           | BRROMETOP1 C |