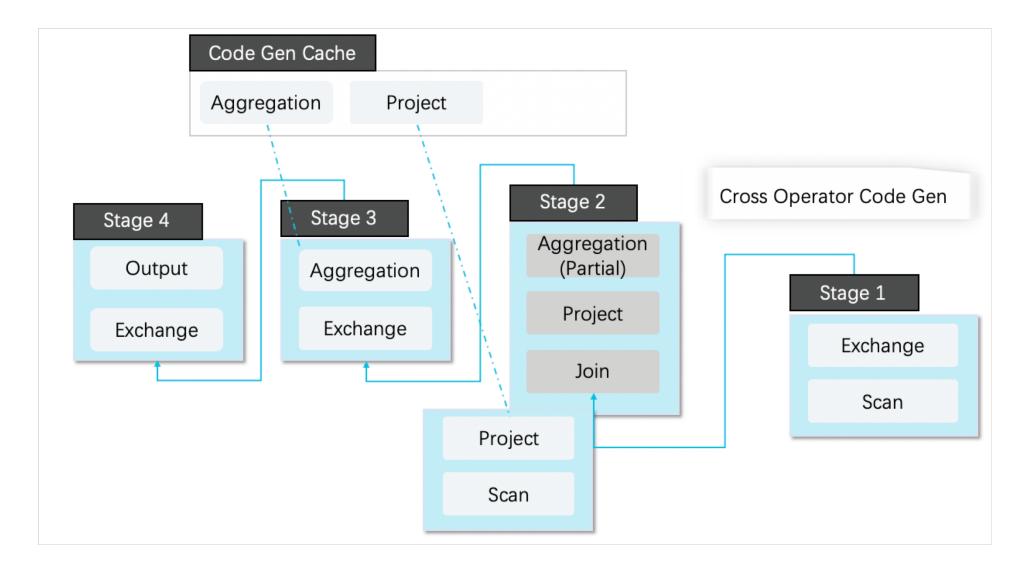

## Improvement - Optimizer

- Statistics Collection
  - Table cardinality, Column NDV, Histogram etc.
  - AQP, Parallel Collection, Dynamic Sampling
- Optimization Rewrite
- Plan Cache
- Advanced Plan Explain
- CBO (Cost Model, Join, Aggregation etc.)
- Subquery De-correlation